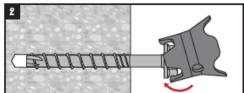

nt depths for maximum design flexibility HUS3-H with - Inmediate placement of the HUS3-HCC 14 reinforcement plastic cap (14)- HUS3-HCC 14 plastic cap simplify placing of the rebar on the jobsite

#### Base material Load conditions



Concrete (non-cracked)



Concrete (cracked)



Static / quasi-static

#### Installation conditions



Small edge distance and spacing

#### Other information



European Technical Assessment



CE conformity

EOTA TR 066

**Design Method** 

#### Approvals / certificates

| Description                   | Authority / Laboratory | No. / date of issue      |
|-------------------------------|------------------------|--------------------------|
| European Technical Assessment | DIBt, Berlin           | ETA-13/1038 / 22-07-2019 |



## **Setting instructions**