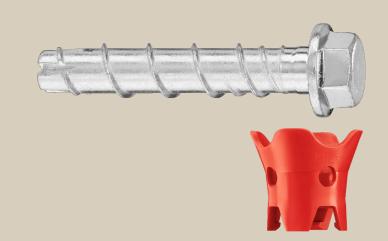

# **HUS3 Screw anchor**

### Ultimate performance screw anchor for single point fastening

#### **Anchor version** - High productivity - less drilling and fewer operations than with conventional anchors HUS3-H (8, 10, 14)- ETA approval for concrete overlays - Small edge and spacing distance - Three embedment depths for maximum design flexibility HUS3-H with - Inmediate placement of the HUS3-HCC 14 reinforcement plastic cap (14)- HUS3-HCC 14 plastic cap simplify placing of the rebar on the jobsite