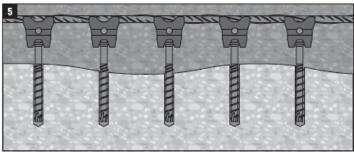

ths for maximum design flexibility HUS3-H with - Inmediate placement of the HUS3-HCC 14 reinforcement plastic cap (14)- HUS3-HCC 14 plastic cap simplify placing of the rebar on the jobsite

#### Base material Load conditions



Concrete (non-cracked)



Concrete (cracked)



Static / quasi-static

#### Installation conditions



Small edge distance and spacing

#### Other information



European Technical Assessment



CE conformity

EOTA TR 066

**Design Method** 

#### Approvals / certificates

| Description                   | Authority / Laboratory | No. / date of issue      |
|-------------------------------|------------------------|--------------------------|
| European Technical Assessment | DIBt, Berlin           | ETA-13/1038 / 22-07-2019 |



## **Setting instructions**