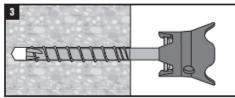

depths for maximum design flexibility HUS3-H with - Inmediate placement of the HUS3-HCC 14 reinforcement plastic cap (14)- HUS3-HCC 14 plastic cap simplify placing of the rebar on the jobsite

#### Base material Load conditions



Concrete (non-cracked)



Concrete (cracked)



Static / quasi-static

#### Installation conditions



Small edge distance and spacing

#### Other information



European Technical Assessment



CE conformity

EOTA TR 066

**Design Method** 

#### Approvals / certificates

| Description                   | Authority / Laboratory | No. / date of issue      |
|-------------------------------|------------------------|--------------------------|
| European Technical Assessment | DIBt, Berlin           | ETA-13/1038 / 22-07-2019 |



## **Setting instructions**