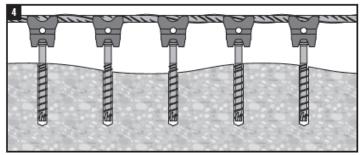

epths for maximum design flexibility HUS3-H with - Inmediate placement of the HUS3-HCC 14 reinforcement plastic cap (14)- HUS3-HCC 14 plastic cap simplify placing of the rebar on the jobsite

#### Base material Load conditions



Concrete (non-cracked)



Concrete (cracked)



Static / quasi-static

#### Installation conditions



Small edge distance and spacing

#### Other information



European Technical Assessment



CE conformity

EOTA TR 066

**Design Method** 

#### Approvals / certificates

| Description                   | Authority / Laboratory | No. / date of issue      |
|-------------------------------|------------------------|--------------------------|
| European Technical Assessment | DIBt, Berlin           | ETA-13/1038 / 22-07-2019 |



## **Setting instructions**