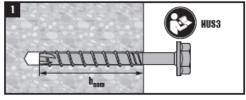

ment depths for maximum design flexibility HUS3-H with - Inmediate placement of the HUS3-HCC 14 reinforcement plastic cap (14)- HUS3-HCC 14 plastic cap simplify placing of the rebar on the jobsite

#### Base material Load conditions



Concrete (non-cracked)



Concrete (cracked)



Static / quasi-static

#### Installation conditions



Small edge distance and spacing

#### Other information



European Technical Assessment



CE conformity

EOTA TR 066

**Design Method** 

#### Approvals / certificates

| Description                   | Authority / Laboratory | No. / date of issue      |
|-------------------------------|------------------------|--------------------------|
| European Technical Assessment | DIBt, Berlin           | ETA-13/1038 / 22-07-2019 |



## **Setting instructions**