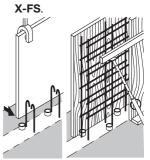

# **Applications**

#### Examples

Positioning concrete forms on concrete surfaces. Leave in place, grey polyethylene is <u>non rusting, nearly invisible</u> and <u>non-conductive</u>.

X-FS is suitable and usable for minor forming applications