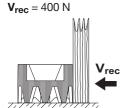

## Load data

## Recommended working loads

(predominantly static, however, vibration from concrete compacting is allowed)