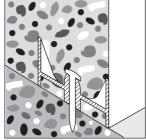

# Installation

1. Mark out unit to be concreted

2. Place X-FS tangent to marked out lines.

 ${\it 3. Position forms against}\\$ 

8/2011 2.171

2.172 8/2011