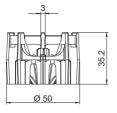

# X-FS Form Stop

## **Product data**

#### **Dimensions**





# **General information**

Material specifications

Nail: zinc coating: 5–13 μm

# Fastening tool

DX 460, DX 36, DX 460-MX

See fastener selection for more details.

# **Applications**

#### Examples





Positioning concrete forms on concrete surfaces. Leave in place, grey polyethylene is <u>non rusting, nearly invisible</u> and <u>non-conductive</u>.



X-FS is suitable and usable for minor forming applications



## Load data

## Recommended working loads



(predominantly static, however, vibration from concrete compacting is allowed)

#### **Application requirements**

# Thickness of base material Concrete: h<sub>min</sub> = 80 mm

# Spacing and edge distances

Spacing and edge distances depending on job site requirements.

#### **Corrosion information**

For temporary fixations