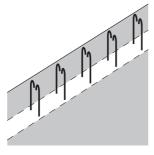

#### Examples

Positioning concrete forms on concrete surfaces. Leave in place, grey polyethylene is <u>non rusting, nearly invisible</u> and <u>non-conductive</u>.

X-FS is suitable and usable for minor forming applications

# Installation

1. Mark out unit to be concreted

2. Place X-FS tangent to marked out lines.

 ${\it 3. Position forms against}\\$ 

8/2011 2.171

2.172 8/2011