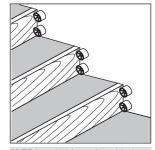

#### Examples

Positioning concrete forms on concrete surfaces. Leave in place, grey polyethylene is <u>non rusting, nearly invisible</u> and <u>non-conductive</u>.

X-FS is suitable and usable for minor forming applications

# Installation

1. Mark out unit to be concreted

2. Place X-FS tangent to marked out lines.

 ${\it 3. Position forms against}\\$ 

8/2011 2.171

2.172 8/2011