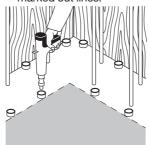

#### Fastener selection and system recommendation

| Fastener      | Tools    |                                         |               |               |
|---------------|----------|-----------------------------------------|---------------|---------------|
| Designation   | ltana na | [ [ [ [ [ [ [ [ [ [ [ [ [ [ [ [ [ [ [ [ | Nail shank    | Designation   |
| Designation   | Item no. | L <sub>s</sub> [mm]                     | diameter [mm] | Designation   |
| ① X-FS C 52 * | 407346   | 52                                      | 3.5           | DX 460, DX 36 |
| 2 X-FS MX **  | 408022   |                                         |               | DX 460-MX     |