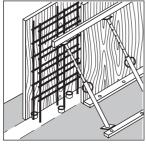

# Installation

1. Mark out unit to be concreted

2. Place X-FS tangent to marked out lines.

 ${\it 3. Position forms against}\\$ 

8/2011 2.171

2.172 8/2011